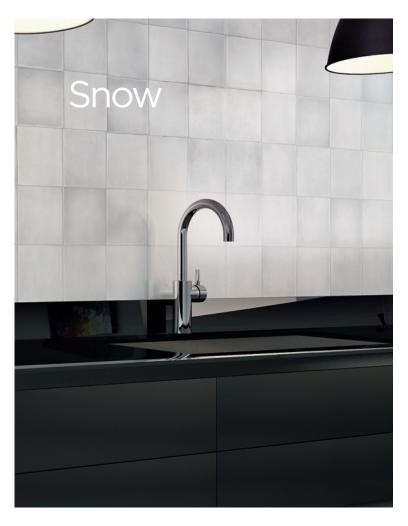

**130 x 130mm (12 faces)** 54078 (gloss) 54085 (matt)

**130 x 130mm (12 faces)** 54080 (gloss) 54087 (matt)

**130 x 130mm (12 faces)** 54083 (gloss) 54090 (matt)

**130 x 130mm (12 faces)** 54082 (gloss) 54089 (matt)