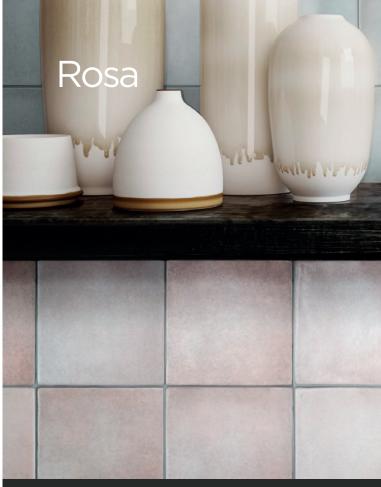

**130 x 130mm (12 faces)** 54078 (gloss) 54085 (matt)





**130 x 130mm (12 faces)** 54080 (gloss) 54087 (matt)







**130 x 130mm (12 faces)** 54083 (gloss) 54090 (matt)





**130 x 130mm (12 faces)** 54082 (gloss) 54089 (matt)







**130 x 130mm (12 faces)** 54079 (gloss) 54086 (matt)





**130 x 130mm (12 faces)** 54081 (gloss) 54088 (matt)



## **Packing Information**

| Tile description |               | Quantity per box | Quantity per m2 |         | Quantity per pallet |       |
|------------------|---------------|------------------|-----------------|---------|---------------------|-------|
| Size (mm)        | Texture       | Pieces           | Pieces          | Weight  | m2                  | boxes |
| 130 x 130        | Gloss<br>Matt | 33               | 59.17           | 15.5 kg | 66.92               | 120   |



The data and information contained in these specification sheets are indicative only unless stated otherwise. As ColorTile cannot co