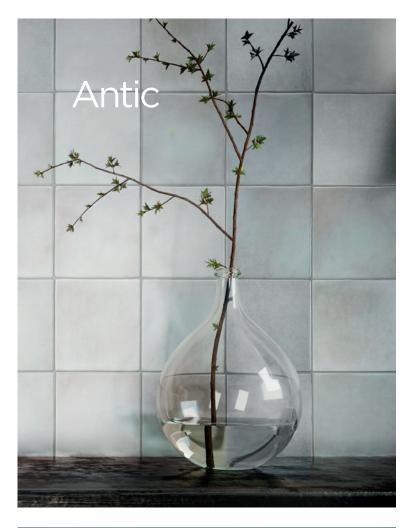

## **Packing Information**

| Tile description |               | Quantity per box | Quantity per m2 |         | Quantity per pallet |       |
|------------------|---------------|------------------|-----------------|---------|---------------------|-------|
| Size (mm)        | Texture       | Pieces           | Pieces          | Weight  | m2                  | boxes |
| 130 x 130        | Gloss<br>Matt | 33               | 59.17           | 15.5 kg | 66.92               | 120   |

The data and information contained in these specification sheets are indicative only unless stated otherwise. As ColorTile cannot control the conditions under which these products are manufactured, the specifications supplied should be considered as suggested guidelines only and are subject to batch variation. The information contained in these specification sheets should not be considered a warranty, expressed or implied, including, but not limited to, a warranty of merchantability or fitness for a particular purpose.