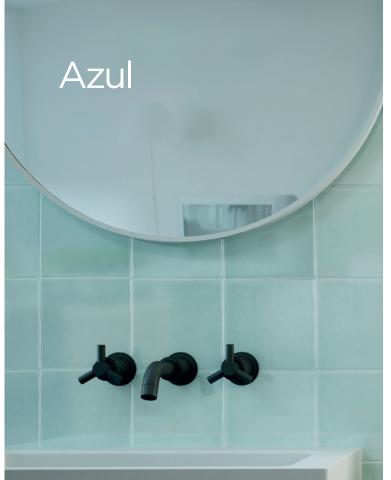

## **Packing Information**

| Tile description |               | Quantity per box | Quantity per m2 |         | Quantity per pallet |       |
|------------------|---------------|------------------|-----------------|---------|---------------------|-------|
| Size (mm)        | Texture       | Pieces           | Pieces          | Weight  | m2                  | boxes |
| 130 x 130        | Gloss<br>Matt | 33               | 59.17           | 15.5 kg | 66.92               | 120   |

The data and information contained in these specification sheets are indicative only unless stated otherwise. As ColorTile cannot control the conditions under which these products are manufactured, the specifications supplied should be considered as suggested guidelines only and are subject to batch variation. The information contained in these specification sheets should not be considered a warranty, expressed or implied, including, but not limited to, a warranty of merchantability or fitness for a particular purpose.