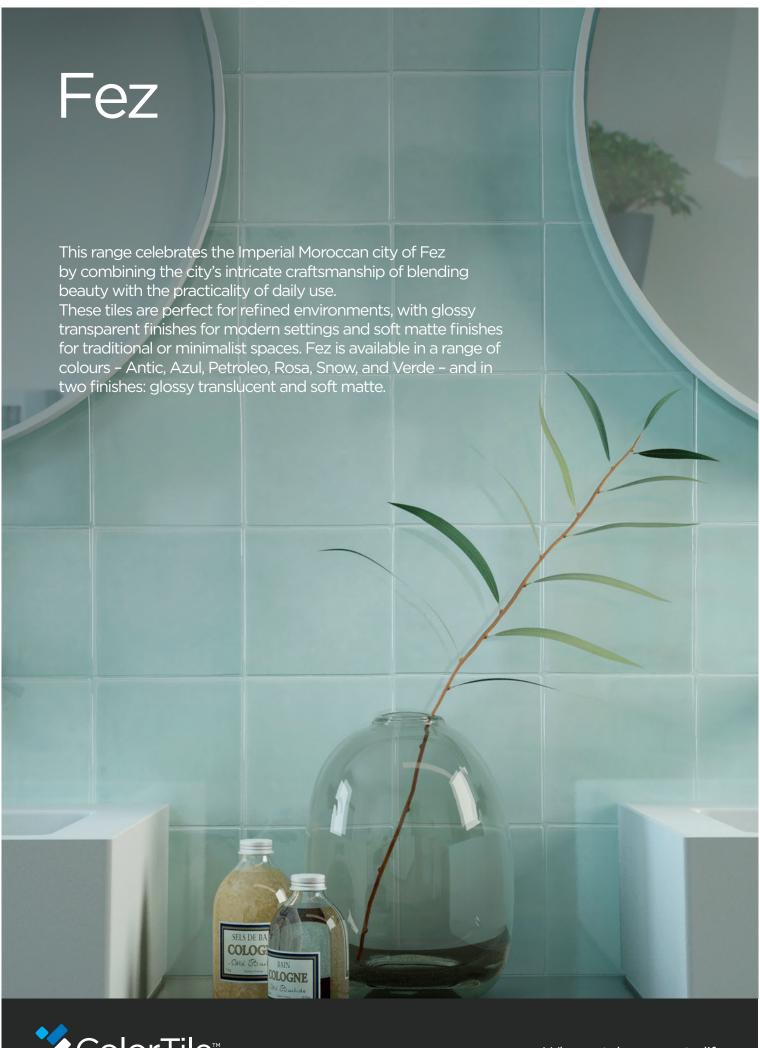

## **Packing Information**

| Tile description |               | Quantity per box | Quantity per m2 |         | Quantity per pallet |       |
|------------------|---------------|------------------|-----------------|---------|---------------------|-------|
| Size (mm)        | Texture       | Pieces           | Pieces          | Weight  | m2                  | boxes |
| 130 x 130        | Gloss<br>Matt | 33               | 59.17           | 15.5 kg | 66.92               | 120   |

The data and information contained in these specification sheets are indicative only unless stated otherwise. As ColorTile cannot control the conditions under which these products are manufactured, the specifications supplied should be considered as suggested guidelines only and are subject to batch variation. The information contained in these specification sheets should not be considered a warranty, expressed or implied, including, but not limited to, a warranty of merchantability or fitness for a particular purpose.