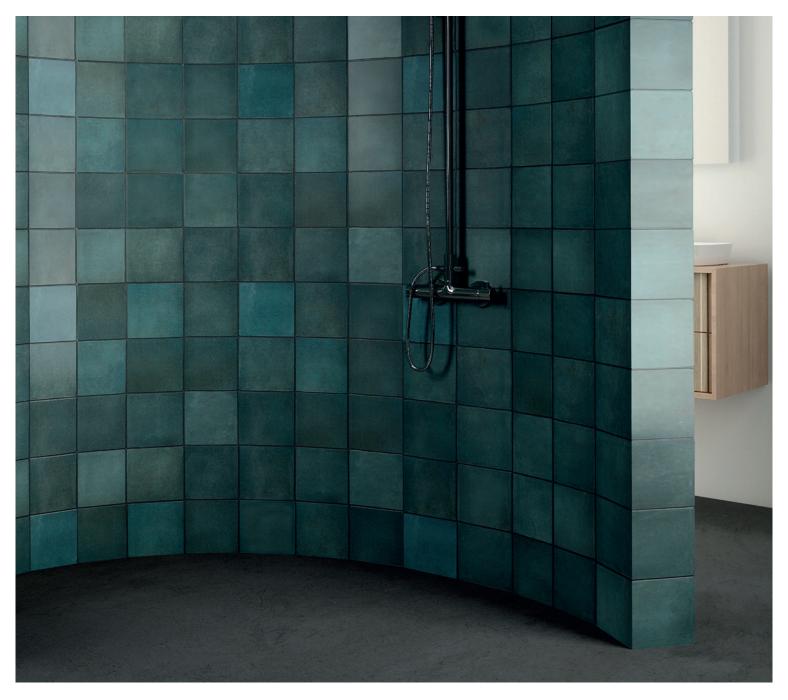

## **Packing Information**

| Tile description |               | Quantity per box | Quantity per m2 |         | Quantity per pallet |       |
|------------------|---------------|------------------|-----------------|---------|---------------------|-------|
| Size (mm)        | Texture       | Pieces           | Pieces          | Weight  | m2                  | boxes |
| 130 x 130        | Gloss<br>Matt | 33               | 59.17           | 15.5 kg | 66.92               | 120   |