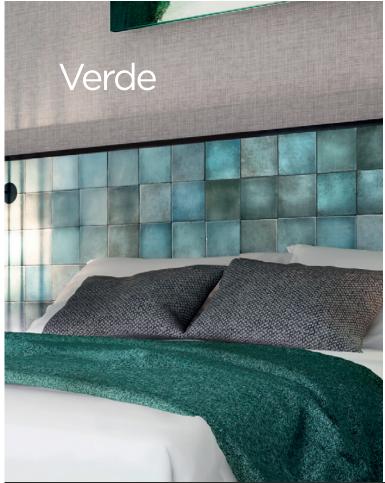

**130 x 130mm (12 faces)** 54079 (gloss) 54086 (matt)

**130 x 130mm (12 faces)** 54081 (gloss) 54088 (matt)