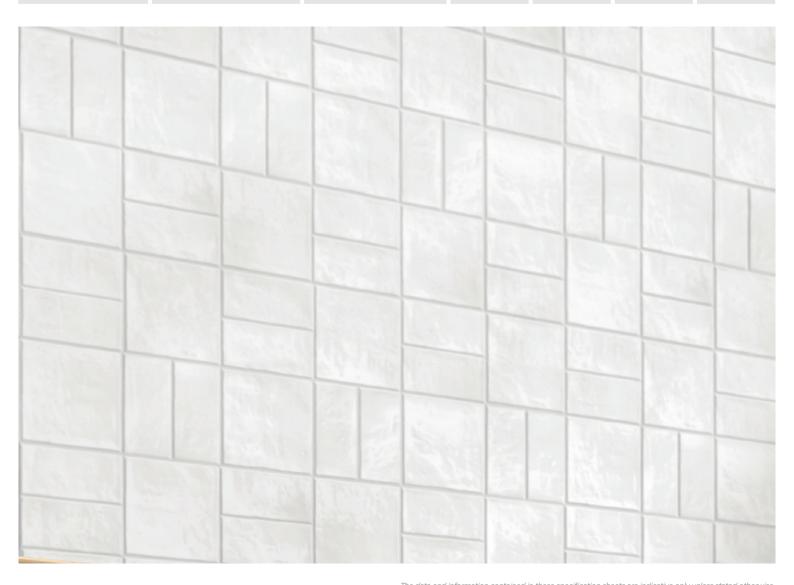

**62.5 x 125mm (12 faces)** 53954 (matt) 53953 (gloss)

**125 x 125mm (6 faces)** 53952 (matt) 53951 (gloss)