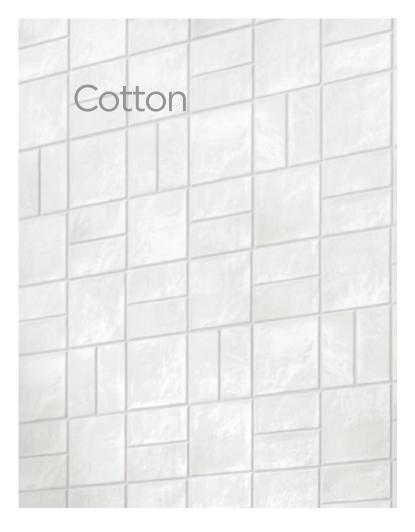

**62.5 x 125mm (12 faces)** 53954 (matt) 53953 (gloss)

**125 x 125mm (6 faces)** 53952 (matt) 53951 (gloss)