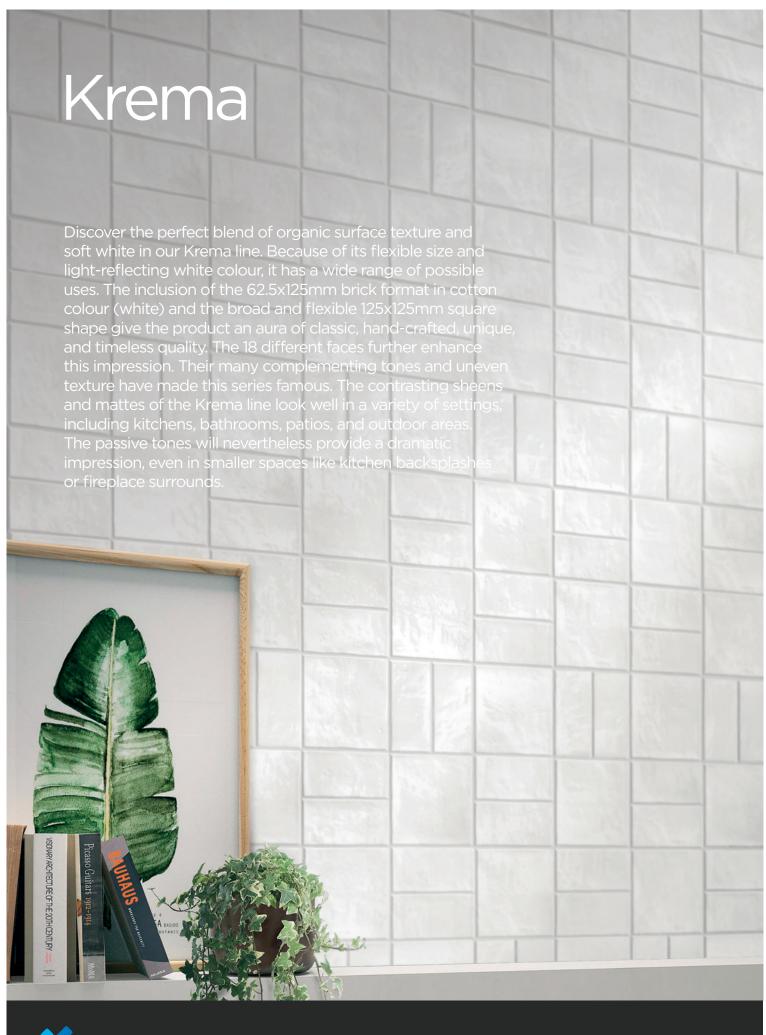

**62.5 x 125mm (12 faces)** 53954 (matt) 53953 (gloss)

**125 x 125mm (6 faces)** 53952 (matt) 53951 (gloss)