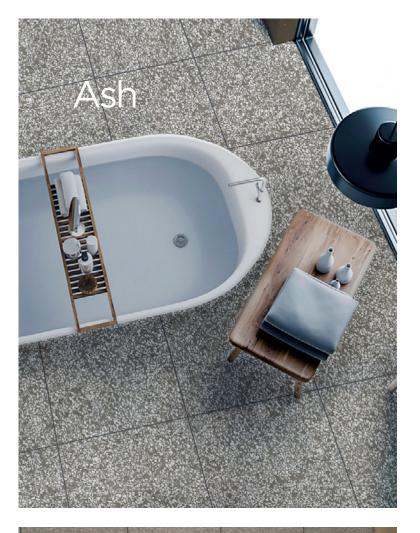

**450** x **450mm** 53553 (matt) P3

**450 x 450mm** 53552 (matt) P3

**450** x **450mm** 53551 (matt) P3