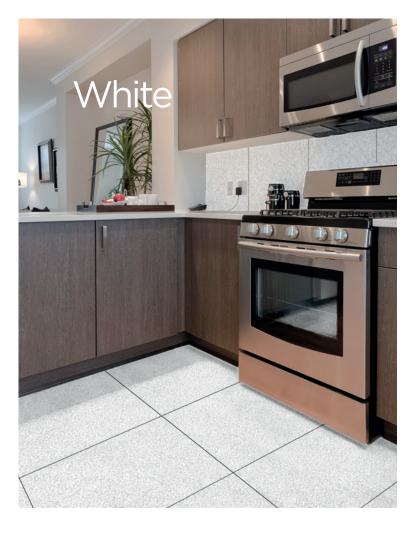

**450** x **450mm** 53553 (matt) P3

**450 x 450mm** 53552 (matt) P3

**450** x **450mm** 53551 (matt) P3