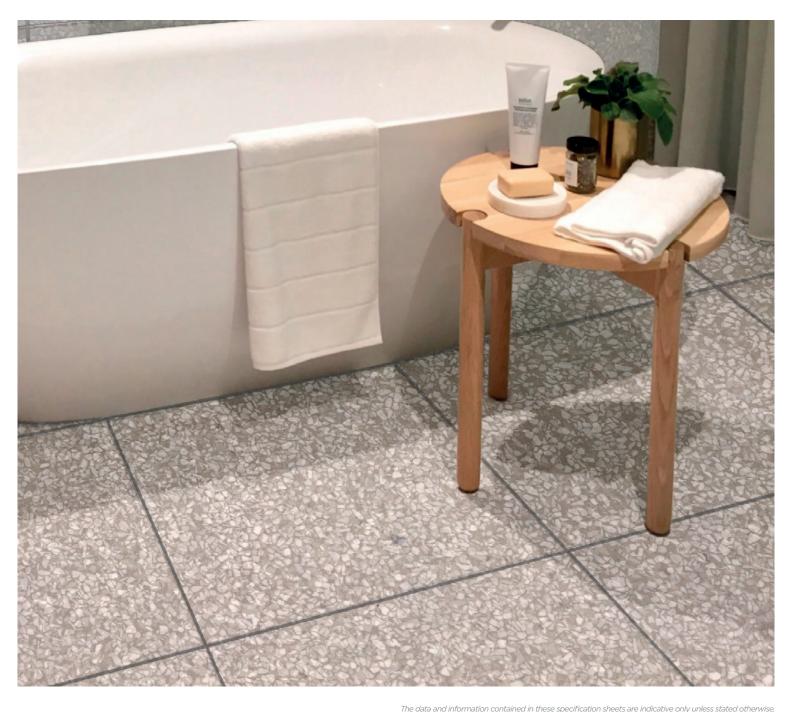

**450** x **450mm** 53553 (matt) P3

**450 x 450mm** 53552 (matt) P3

**450** x **450mm** 53551 (matt) P3