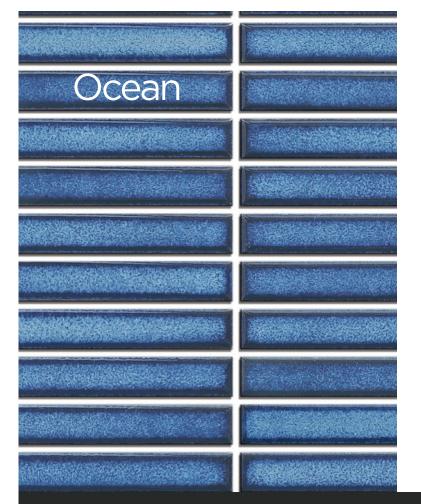

**296 x 297mm (sht) 15 x 145mm (pce)** 52989 (glossy)

**296 x 297mm (sht) 15 x 145mm (pce)** 52988 (matt)

1300 265 678 www.colortile.com.au