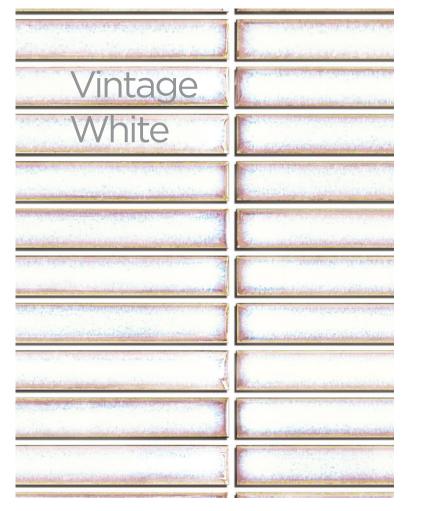

## Sticks

When designing a house or an office – spaces that might require permanence in time – it's important to choose elements that will last through time. Sticks wants to make beauty everlasting. The simplicity of the shape tells a story of serenity that lasts through time, undisturbed as the years go by. The concept of simple beauty is highlighted in the brighter colors, which present an inward gradient that captures the eyes, with a subtle granulated effect that will always be elegant. The neutral white and black are perfect for more understated looks that still need a beautiful touch. A collection of balanced beauty.