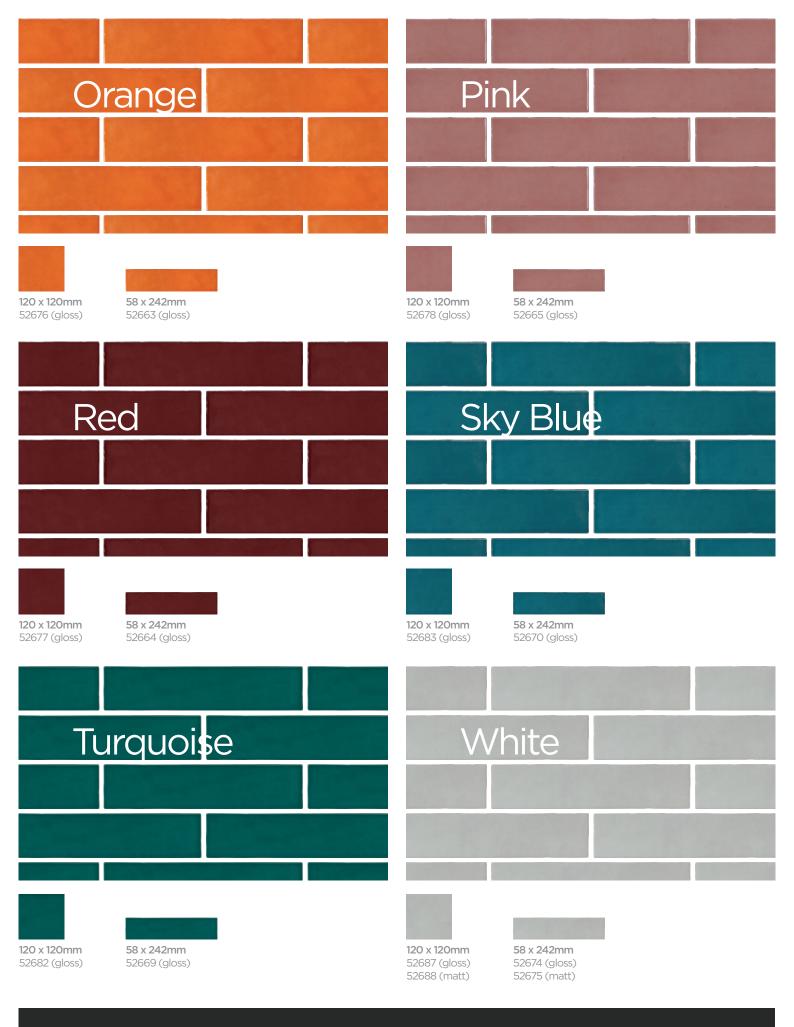

## **Technical Specification**

|   | Properties                  | Test Method  | Required Value                                                                                    | Value                                                                                                | Applies to |
|---|-----------------------------|--------------|---------------------------------------------------------------------------------------------------|------------------------------------------------------------------------------------------------------|------------|
|   | Water absorption            | ISO 10545-3  | ≤ 0.5%                                                                                            | 16%