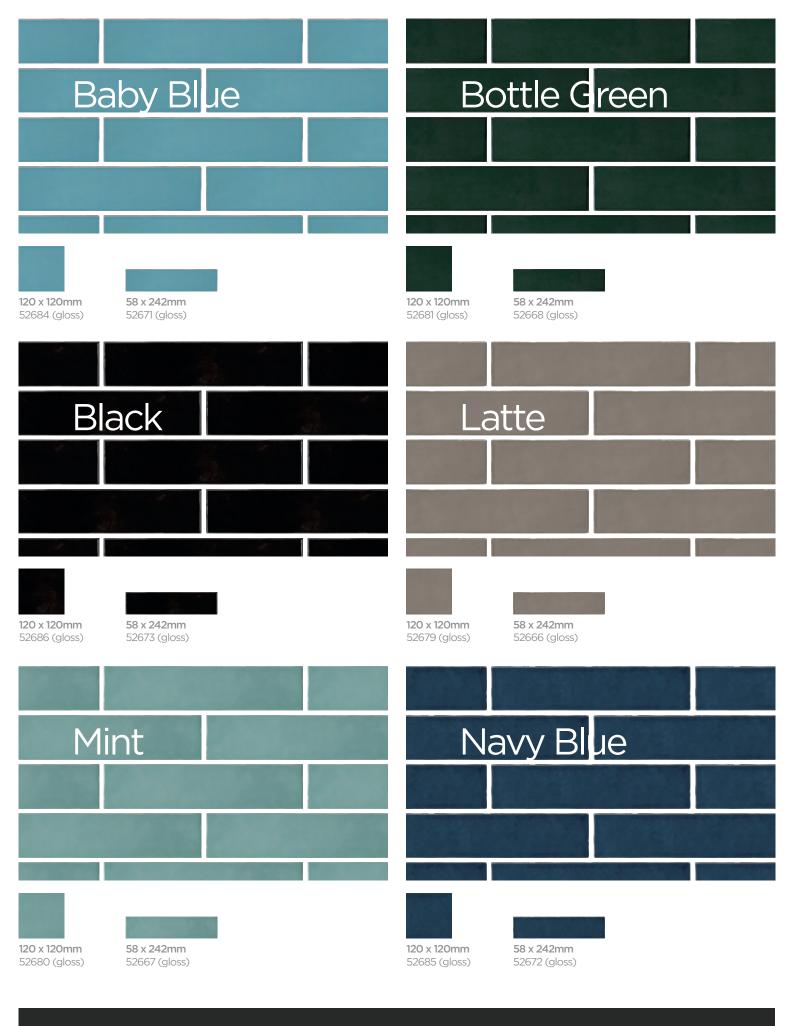

## **Technical Specification**

|   | Properties                  | Test Method  | Required Value                                                                                    | Value                                                                                                | Applies to |
|---|-----------------------------|--------------|---------------------------------------------------------------------------------------------------|------------------------------------------------------------------------------------------------------|------------|
|   | Water absorption            | ISO 10545-3  | ≤ 0.5%                                                                                            | 16%