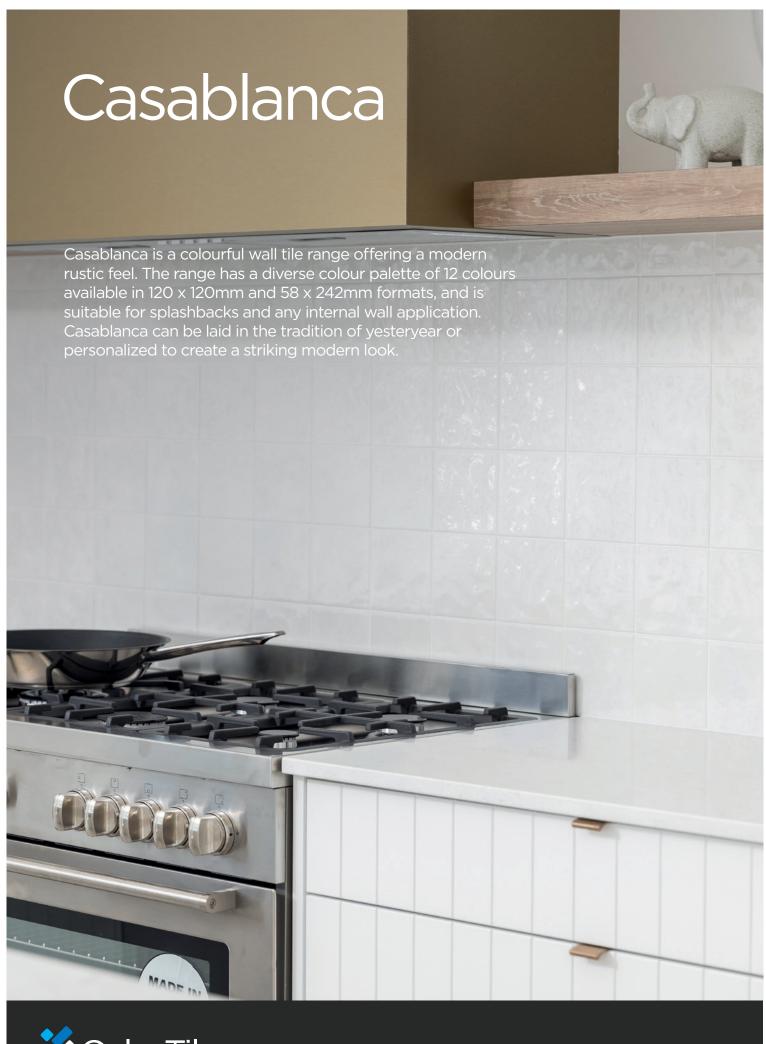

## **Technical Specification**

|   | Properties                  | Test Method  | Required Value                                                                                    | Value                                                                                                | Applies to |
|---|-----------------------------|--------------|---------------------------------------------------------------------------------------------------|------------------------------------------------------------------------------------------------------|------------|
|   | Water absorption            | ISO 10545-3  | ≤ 0.5%                                                                                            | 16%