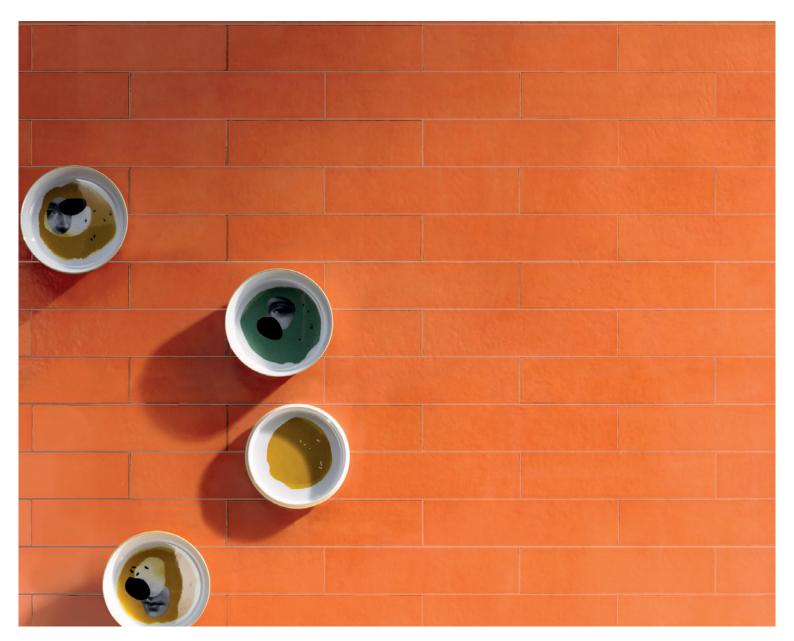

| V2                                                                                                   | Full range |



## **Packing Information**

| Tile description |               | Quantity per box | Quantity per m2 |          | Quantity per pallet |       |
|------------------|---------------|------------------|-----------------|----------|---------------------|-------|
| Size (mm)        | Texture       | Pieces           | Pieces          | Weight   | m2                  | boxes |
| 58 x 242         | Gloss<br>Matt | 70               | 71.25           | 13.80 kg | 82.53               | 84    |
| 120 x 120        | Gloss<br>Matt | 80               | 69.44           | 14.50 kg | 96.77               | 84    |



The data and information contained in these specification sheets are indicative only unless stated otherwise.

As ColorTile cannot control the conditions under which these products are manufactured, the specifications supplied should be considered as suggested guidelines only and are subject to batch variation.

The information contained in these specification sheets should not be considered a warranty, expressed or implied, including, but not limited to, a warranty of merchantability or fitness for a particular purpose.

To the maximum extent permitted by law, ColorTile will not be responsible for damages of any nature resulting from the use or reliance upon the information contained in this data sheet.

No express or implied warranties are given in respect of any specification provided