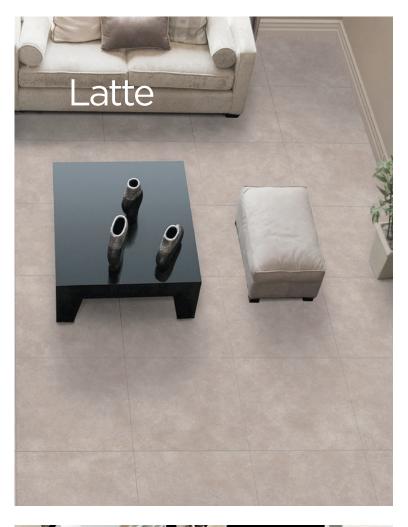

**600 x 600mm** 53888 (matt) P3 53848 (textured) P5

**300 x 300mm** 50565 (matt) P3

**300 x 600mm** 53834 (matt) P3

**450 x 450mm** 50571 (matt) P3 51709 (textured) P5

**600 x 600mm** 52917 (matt) P3 53846 (textured) P5