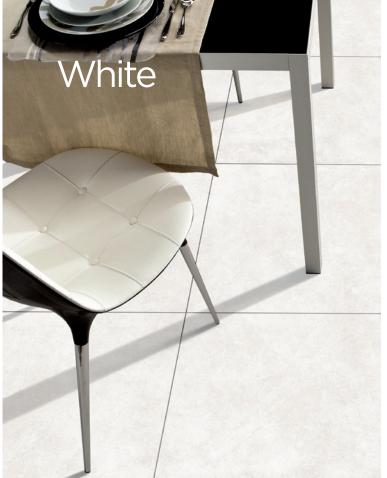

**450 x 450mm** 50574 (matt) P3 50946 (textured) P5

**600 x 600mm** 52919 (matt) P3 53847 (textured) P5

**300 x 300mm** 50570 (matt) P3

**450 x 450mm** 50579 (matt) P3 50580 (textured) P5

**300 x 300mm** 50566 (matt) P3