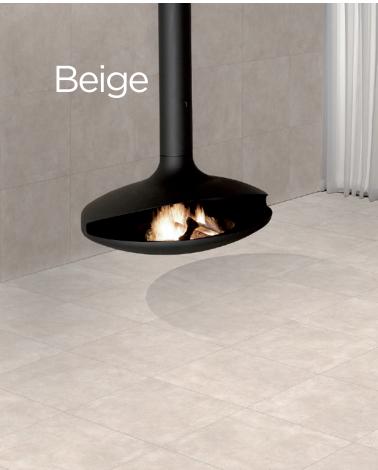

**450 x 450mm** 50574 (matt) P3 50946 (textured) P5

**600 x 600mm** 52919 (matt) P3 53847 (textured) P5

**300 x 300mm** 50570 (matt) P3

**450 x 450mm** 50579 (matt) P3 50580 (textured) P5

**300 x 300mm** 50566 (matt) P3