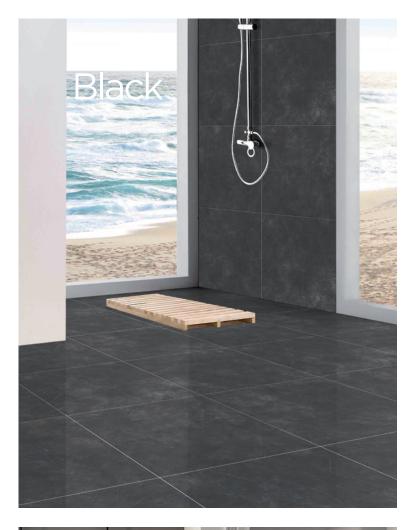

**600 x 600mm** 53888 (matt) P3 53848 (textured) P5

**300 x 300mm** 50565 (matt) P3

**300 x 600mm** 53834 (matt) P3

**450 x 450mm** 50571 (matt) P3 51709 (textured) P5

**600 x 600mm** 52917 (matt) P3 53846 (textured) P5