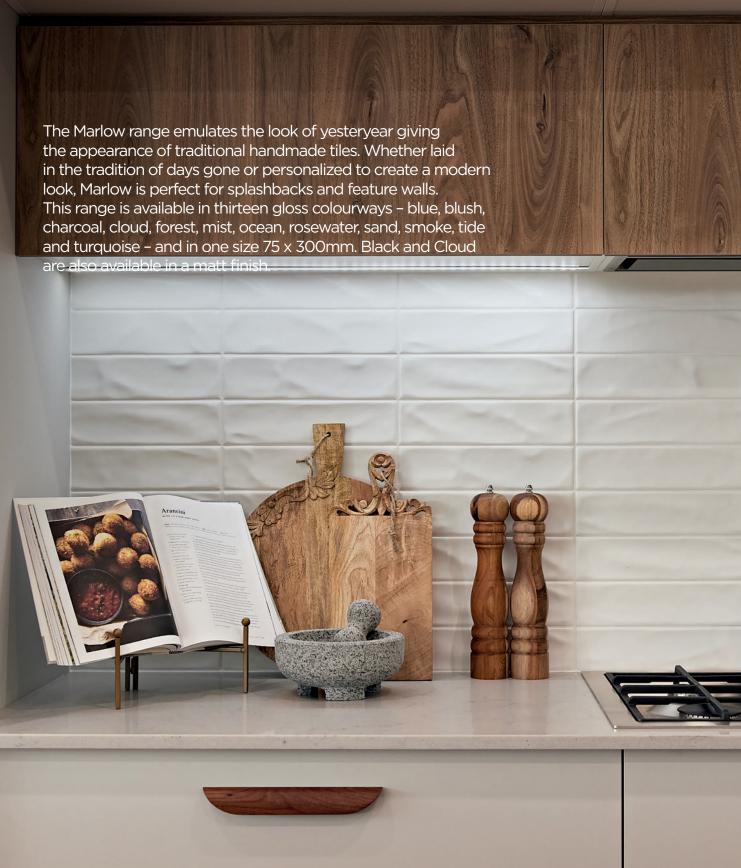

**75 x 300mm** 53812 (gloss wall) 53813 (matt wall)

**75 x 300mm** 51768 (gloss wall)

**75 x 300mm** 52253 (gloss wall)

**75 x 300mm** 53811 (gloss wall)

**75 x 300mm** 51640 (gloss wall)

**75 x 300mm** 51642 (gloss wall)

**75 x 300mm** 51641 (gloss wall)

**75 x 300mm** 51644 (gloss wall)

**75 x 300mm** 53808 (gloss wall)