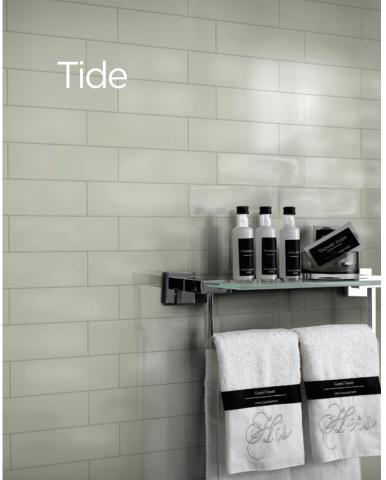

**75 x 300mm** 53812 (gloss wall) 53813 (matt wall)

**75 x 300mm** 51768 (gloss wall)

**75 x 300mm** 52253 (gloss wall)

**75 x 300mm** 53811 (gloss wall)

**75 x 300mm** 51640 (gloss wall)

**75 x 300mm** 51642 (gloss wall)

**75 x 300mm** 51641 (gloss wall)

**75 x 300mm** 51644 (gloss wall)

**75 x 300mm** 53808 (gloss wall)