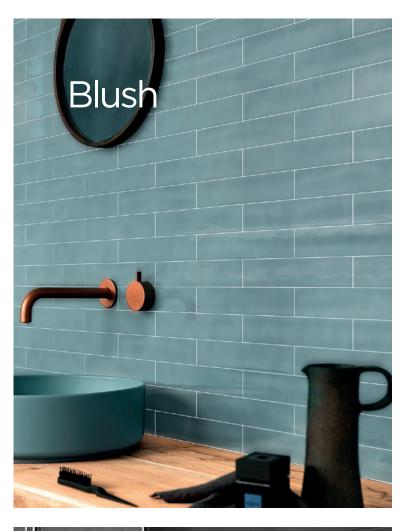

**75 x 300mm** 51641 (gloss wall)

**75 x 300mm** 51644 (gloss wall)

**75 x 300mm** 53808 (gloss wall)