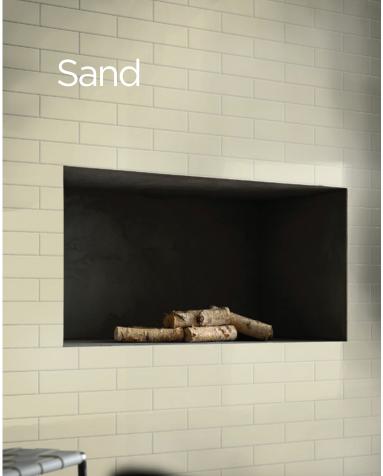

**75 x 300mm** 53812 (gloss wall) 53813 (matt wall)





**75 x 300mm** 51768 (gloss wall)









**75 x 300mm** 52253 (gloss wall)











**75 x 300mm** 53811 (gloss wall)







**75 x 300mm** 51640 (gloss wall)















**75 x 300mm** 51642 (gloss wall)







**75 x 300mm** 51641 (gloss wall)





**75 x 300mm** 51644 (gloss wall)





**75 x 300mm** 53808 (gloss wall)

## **Technical Specification**

|   | Properties                  | Test Method | Required Value     | Value             | Applies to |
|---|-----------------------------|-------------|--------------------|-------------------|------------|
|   | Water absorption            | ASTM C373   | ≤ 20.0%            | ≤ 16.7%           | Full range |
|   | Determination of dimensions | ASTM C499   | Thickness ≤ 0.79mm | Thickness ≤ 0.5mm | Full range |
|   | Breaking strength           | ASTM C648   | ≥ 550 N            | ≥ 1340 N          | Full range |
| 0 | Abrasion resistance         | ASTM C1027  | As reported        | Class 3           |