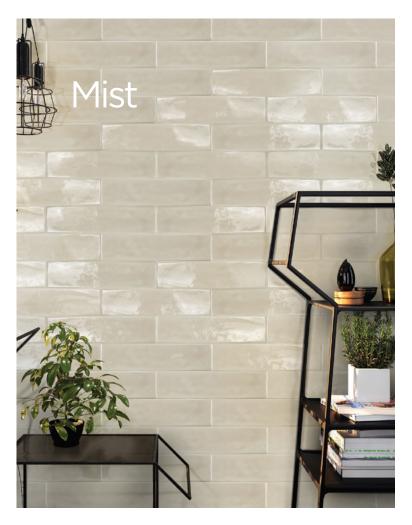

**75 x 300mm** 53812 (gloss wall) 53813 (matt wall)

**75 x 300mm** 51768 (gloss wall)

**75 x 300mm** 52253 (gloss wall)

**75 x 300mm** 53811 (gloss wall)

**75 x 300mm** 51640 (gloss wall)

**75 x 300mm** 51642 (gloss wall)