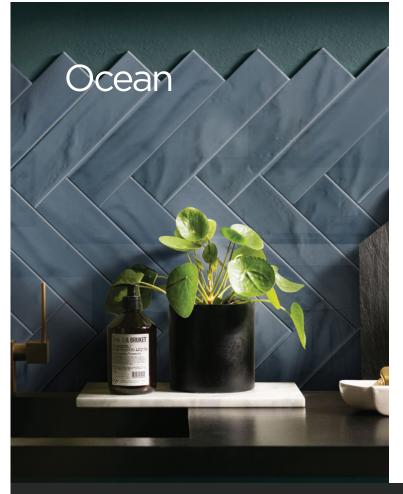

**75 x 300mm** 51641 (gloss wall)

**75 x 300mm** 51644 (gloss wall)

**75 x 300mm** 53808 (gloss wall)