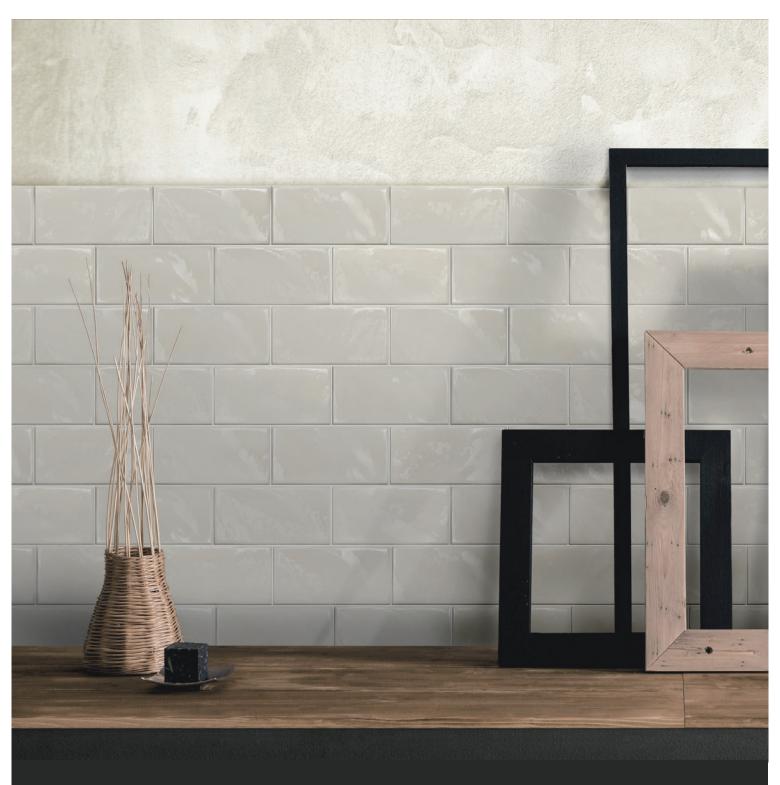

**75 x 300mm** 53812 (gloss wall) 53813 (matt wall)

**75 x 300mm** 51768 (gloss wall)

**75 x 300mm** 52253 (gloss wall)

**75 x 300mm** 53811 (gloss wall)

**75 x 300mm** 51640 (gloss wall)

**75 x 300mm** 51642 (gloss wall)

**75 x 300mm** 51641 (gloss wall)

**75 x 300mm** 51644 (gloss wall)

**75 x 300mm** 53808 (gloss wall)