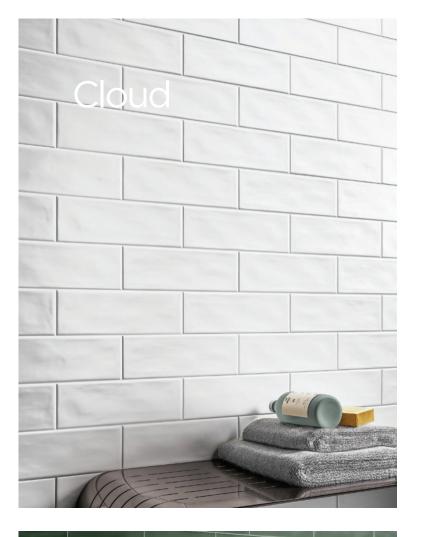

**75 x 300mm** 51641 (gloss wall)

**75 x 300mm** 51644 (gloss wall)

**75 x 300mm** 53808 (gloss wall)