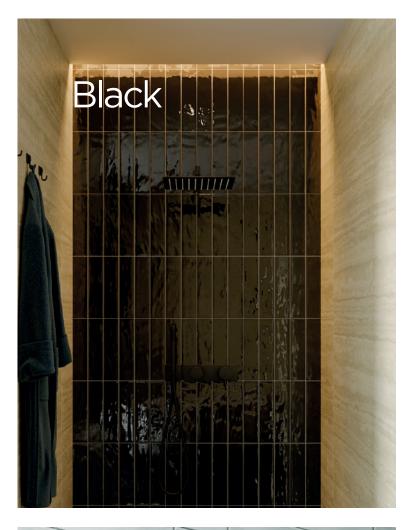

**75 x 300mm** 53812 (gloss wall) 53813 (matt wall)

**75 x 300mm** 51768 (gloss wall)

**75 x 300mm** 52253 (gloss wall)

**75 x 300mm** 53811 (gloss wall)

**75 x 300mm** 51640 (gloss wall)

**75 x 300mm** 51642 (gloss wall)