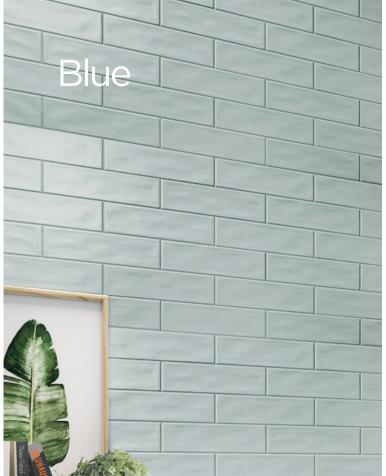

**75 x 300mm** 53812 (gloss wall) 53813 (matt wall)

**75 x 300mm** 51768 (gloss wall)

**75 x 300mm** 52253 (gloss wall)

**75 x 300mm** 53811 (gloss wall)

**75 x 300mm** 51640 (gloss wall)

**75 x 300mm** 51642 (gloss wall)