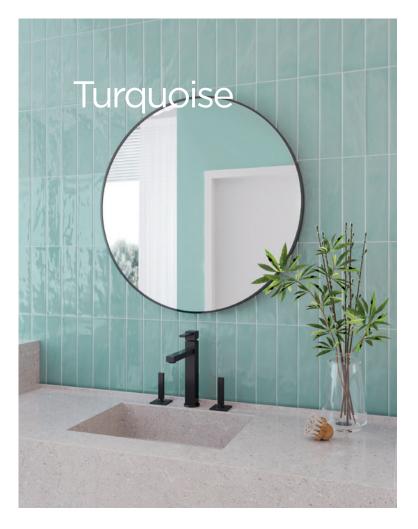

**75 x 300mm** 53812 (gloss wall) 53813 (matt wall)

**75 x 300mm** 51768 (gloss wall)

**75 x 300mm** 52253 (gloss wall)

**75 x 300mm** 53811 (gloss wall)

**75 x 300mm** 51640 (gloss wall)

**75 x 300mm** 51642 (gloss wall)

**75 x 300mm** 51641 (gloss wall)

**75 x 300mm** 51644 (gloss wall)

**75 x 300mm** 53808 (gloss wall)