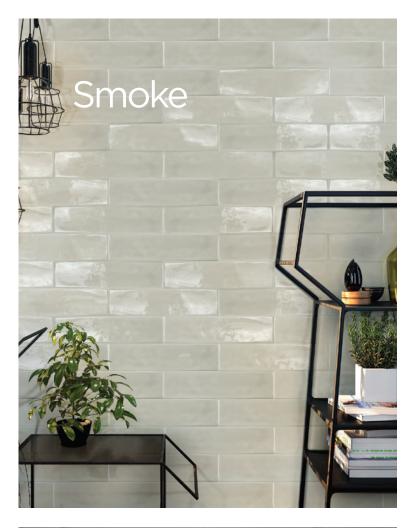

**75 x 300mm** 53812 (gloss wall) 53813 (matt wall)

**75 x 300mm** 51768 (gloss wall)

**75 x 300mm** 52253 (gloss wall)

**75 x 300mm** 53811 (gloss wall)

**75 x 300mm** 51640 (gloss wall)

**75 x 300mm** 51642 (gloss wall)

**75 x 300mm** 51641 (gloss wall)

**75 x 300mm** 51644 (gloss wall)

**75 x 300mm** 53808 (gloss wall)