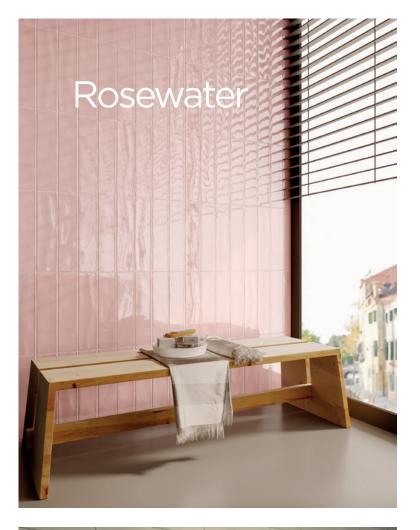

**75 x 300mm** 51641 (gloss wall)

**75 x 300mm** 51644 (gloss wall)

**75 x 300mm** 53808 (gloss wall)