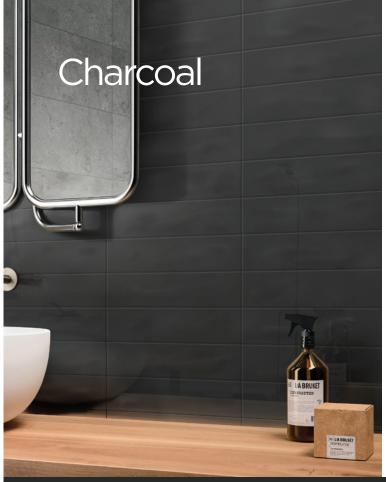

**75 x 300mm** 53812 (gloss wall) 53813 (matt wall)

**75 x 300mm** 51768 (gloss wall)

**75 x 300mm** 52253 (gloss wall)

**75 x 300mm** 53811 (gloss wall)

**75 x 300mm** 51640 (gloss wall)

**75 x 300mm** 51642 (gloss wall)