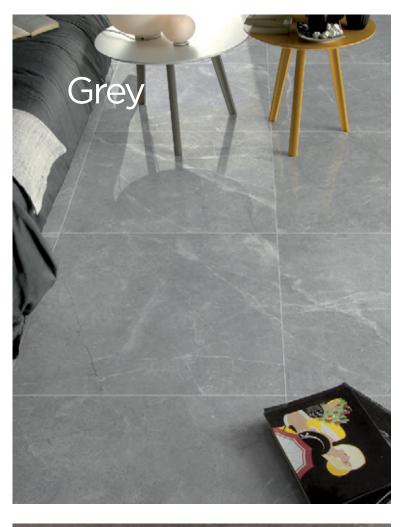

**600 x 600mm** 51828 (polished)

**600 x 600mm** 51825 (polished)

**600 x 600mm** 51812 (polished)