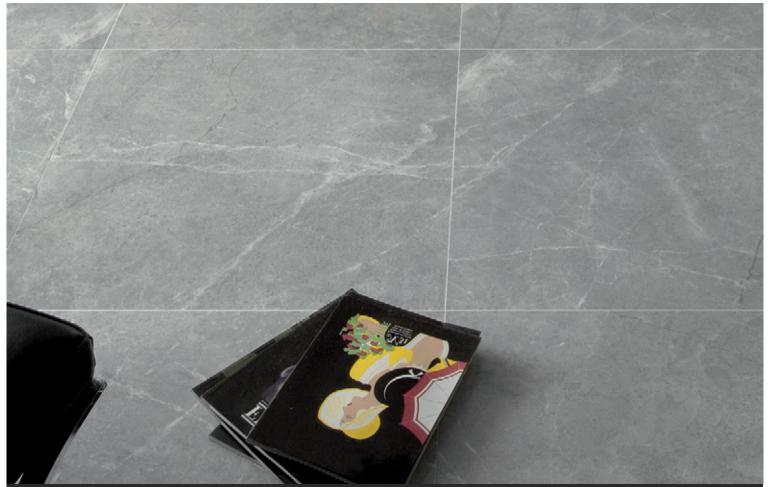

**600 x 600mm** 51828 (polished)

**600 x 600mm** 51825 (polished)

**600 x 600mm** 51812 (polished)