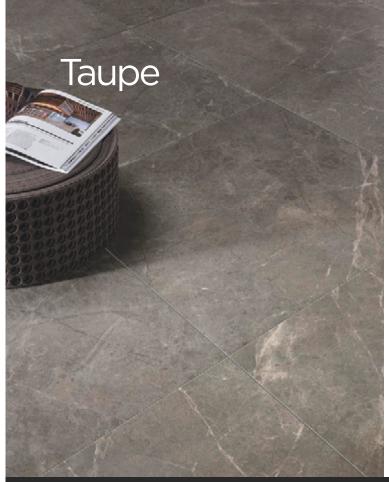

**600 x 600mm** 51828 (polished)

**600 x 600mm** 51825 (polished)

**600 x 600mm** 51812 (polished)