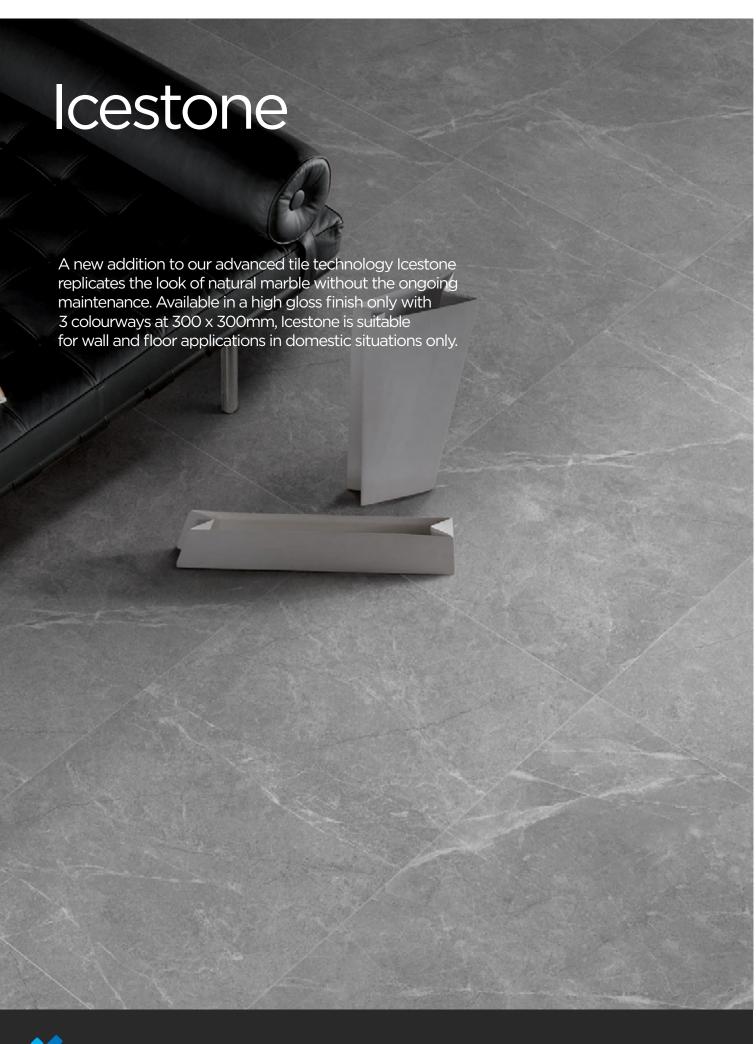

**600 x 600mm** 51828 (polished)





**600 x 600mm** 51825 (polished)







**600 x 600mm** 51812 (polished)





## **Technical Specification**

|     | Properties          | Test Method  | Required Value | Value     | Applies to |
|-----|---------------------|--------------|----------------|-----------|------------|
|     | Water absorption    | ISO 10545-3  | ≤ 0.5%         | ≤ 0.04%   | Full range |
| o v | Breaking strength   | ISO 10545-4  | ≥ 1300 N       | 2911N     | Full range |
|     | Modulus of rupture  | ISO 10545-4  | Minimum 35 MPa | 42.97 Mpa | Full range |
| 0   | Abrasion resistance | ISO 10545-6  | Class 3 min    | Class 3   | Full range |
|     | Stain resistance    | ISO 10545-14 | Class 3 min.   | Class 5   | Full range |
|     | Origin              | N/A